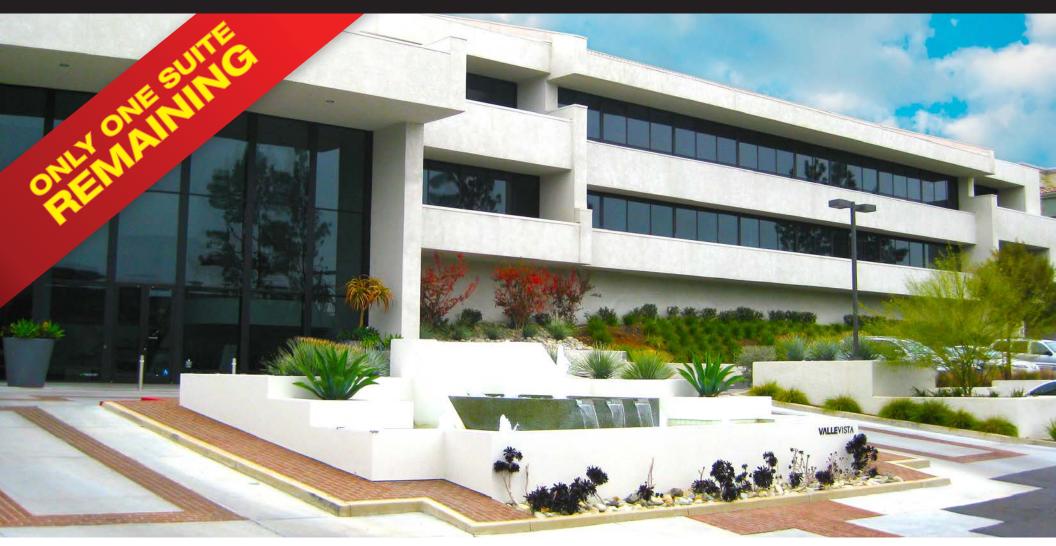

## HIGH IMAGE CLASS A BUILDING WITH VIEWS

nearon

515 MARIN STREET | THOUSAND OAKS | CALIFORNIA

Full Building and Landscape Renovations Recently Completed

#### **PROPERTY HIGHLIGHTS**

- 4 Story Class "A" Landmark Office Building Consisting of 62,770 RSF
- On-Site Management Office
- Private Balconies with Amazing Views of the Conejo Valley
- Major Renovations Recently Completed including Entirely New Common Area Finishes, Landscaping & Additional Parking
- Walking Distance to The Oaks Mall, Janss Marketplace & Dozens of other Retail & Hospitality Amenities
- Building Top and Monument Signage Available
- Fiber Available
- On Site Secured Storage Available
- Immediate Access to the 23 & 101 Freeways
- Up to 3.9/1000 Reserved Covered & Free Surface Parking Available
- Reserved Covered Stall \$60 per Month