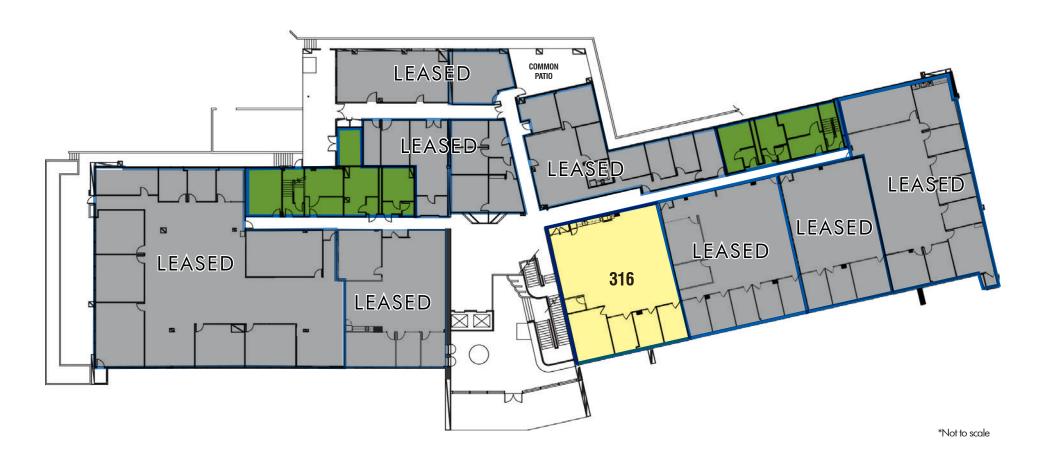

PROPERTY HIGHLIGHTS**

- 4 Story Class "A" Landmark Office Building Consisting of 62,770 RSF
- On-Site Management Office
- Private Balconies with Amazing Views of the Conejo Valley
- Major Renovations Recently Completed including Entirely New Common Area Finishes, Landscaping & Additional Parking
- Walking Distance to The Oaks Mall, Janss Marketplace & Dozens of other Retail & Hospitality Amenities
- Building Top and Monument Signage Available
- Fiber Available
- On Site Secured Storage Available
- Immediate Access to the 23 & 101 Freeways
- Up to 3.9/1000 Reserved Covered & Free Surface Parking Available
- Reserved Covered Stall \$60 per Month

#### CLICK BELOW FOR VALLE VISTA VIDEO TOUR





### 515 MARIN STREET | THOUSAND OAKS | CALIFORNIA

#### THIRD FLOOR AVAILABILITY

Lease Pending



# V/\LLEVISTA

### 515 MARIN STREET | THOUSAND OAKS | CALIFORNIA

#### **PENTHOUSE AVAILABILITY**

| SUITE  | SQ. FT. | RATE       | DIVISIBLE | AVAILABILITY |
|--------|---------|------------|-----------|--------------|
| *PH406 | ±2,493  | \$2.20 FSG | No        | 09/01/18     |
| *PH416 | ±1,935  | \$2.35 FSG | No        | Vacant       |

\* Move-In Ready Lease Pending



# VALLEVISTA 515 MARIN STREET | THOUSAND OAKS | CALIFORNIA



MARK LEONARD PRINCIPAL 818,449,4414 mleonard@lee-re.com License ID #01031863

PRINCIPAL 818,444,4915 crichmond@lee-re.com License ID #01225466

**JARED SMITS** PRINCIPAL 818,444,4986 jsmits@lee-re.com License ID #01839532

26050 Mureau Rd., Suite 101, Calabasas, CA 91302 P:818.223.4388 F:818.591.1450 www.lee-associates.com