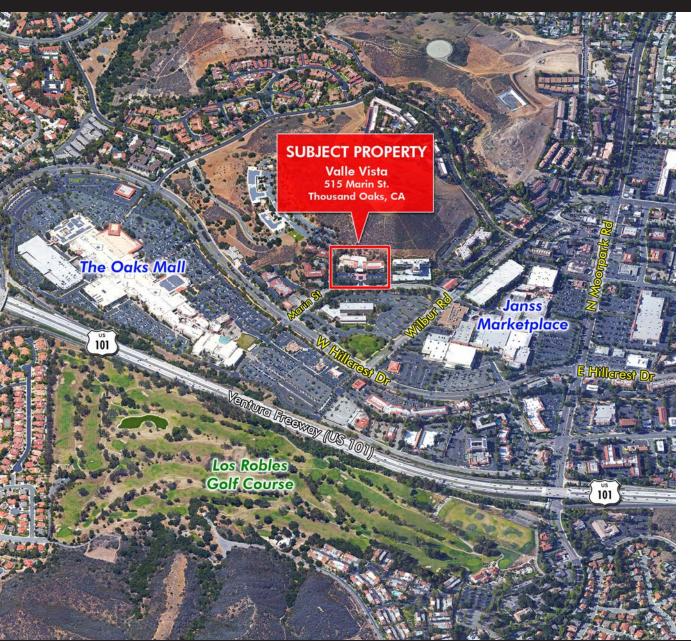

#### **PROPERTY HIGHLIGHTS**

- 4 Story Class "A" Landmark Office Building Consisting of 62,770 RSF
- On-Site Management Office
- Private Balconies with Amazing Views of the Conejo Valley
- Major Renovations Recently Completed including Entirely New Common Area Finishes, Landscaping & Additional Parking
- Walking Distance to The Oaks Mall, Janss Marketplace & Dozens of other Retail & Hospitality Amenities
- Building Top and Monument Signage Available
- Fiber Available
- On Site Secured Storage Available
- Immediate Access to the 23 & 101 Freeways
- Up to 3.9/1000 Reserved Covered & Free Surface Parking Available
- Reserved Covered Stall \$60 per Month