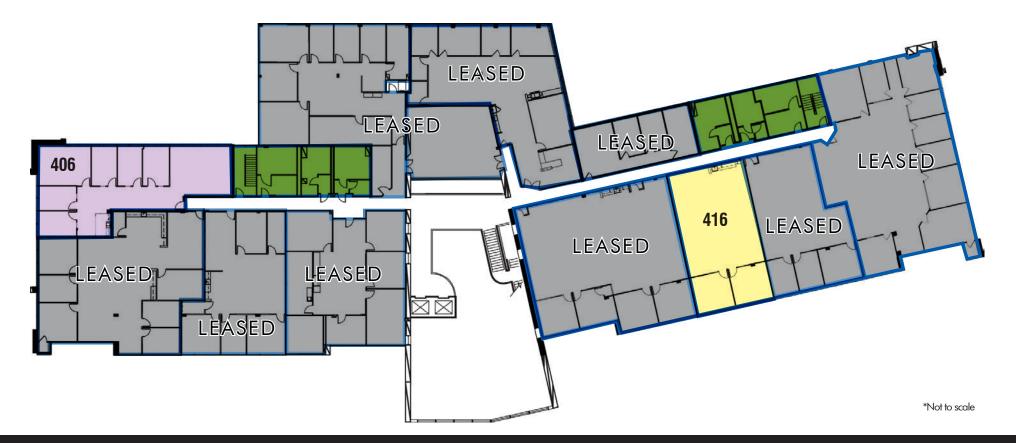

#### **PENTHOUSE AVAILABILITY**

| SUITE  | SQ. FT. | RATE       | DIVISIBLE | AVAILABILITY |
|--------|---------|------------|-----------|--------------|
| *PH406 | ±2,493  | \$2.20 FSG | No        | 09/01/18     |
| *PH416 | ±1,935  | \$2.35 FSG | No        | Vacant       |

\* Move-In Ready Lease Pending